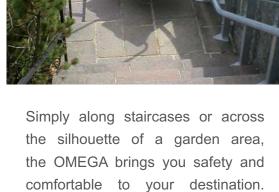

OMEGA seat version

Even for longer courses across the garden the OMEGA is a very reliably lift.

Especially outdoors the OMEGA meets a solid, however shapely lift system.

Neither bad weather conditions nor a steep, respectively uneven terrain can brave the OMEGA. This resistance is granted by a hot galvanized execution of the complete plant. Electric components are moisture-proof.

Suited to the local conditions the OMEGA is applicable nearly everywhere.

Elegant designed as well as resistant against worthy weather conditions, the optional possible stainless steel execution is captivating.