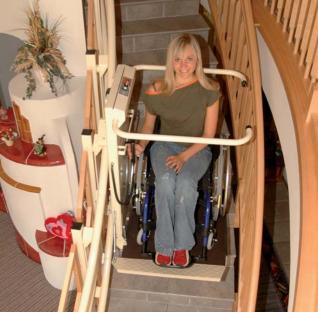

## OMEGA Platform Lift

The OMEGA platform lift gives wheelchair users or disabled people the possibility to overcome staircases or steep ramps without and attendant assistance.

Indoors or outdoors - the lift gently integrates into every surrounding area. Whether for private or public uses, straight or curved staircases, the OMEGA is a synonym for mobility, quality and pleasure of life.

Because of the extreme space saving and compact construction, the installation is possible at almost all staircases. When the platform is folded the OMEGA is the narrowest stairlift on the market! Our experience is your advantage!

- ► Suitable for all kinds of staircases
- ► Extremely space saving because of its slim construction
- ► Confirming to the highest safety and quality standards CE certified
- ► Intermediate landings are possible
- ► Universal exertion executed with platform and/or folding seat
- ► Individual platform sizes and colours are possible