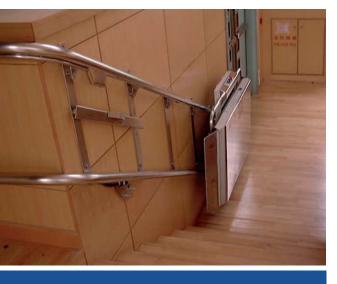

## OMEGA Platform Lift

The OMEGA platform lift gives wheelchair users or disabled people the possibility to overcome staircases or steep ramps without and attendant assistance.

Indoors or outdoors - the lift gently integrates into every surrounding area. Whether for private or public uses, straight or curved staircases, the OMEGA is a synonym for mobility, quality and pleasure of life.

Because of the extreme space saving and compact construction, the installation is possible at almost all staircases. When the platform is folded the OMEGA is the narrowest stairlift on the market! Our experience is your advantage!