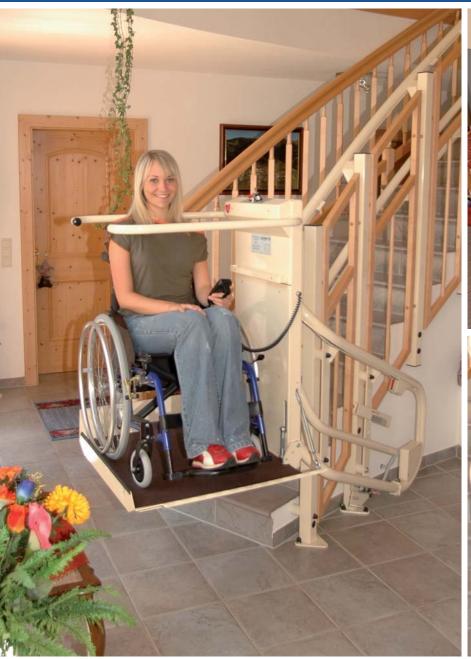

## OMEGA Platform Lift

The OMEGA platform lift gives wheelchair users or disabled people the possibility to overcome staircases or steep ramps without and attendant assistance.

Indoors or outdoors - the lift gently integrates into every surrounding area. Whether for private or public uses, straight or curved staircases, the OMEGA is a synonym for mobility, quality and pleasure of life.

Because of the extreme space saving and compact construction, the installation is possible at almost all staircases. When the platform is folded the OMEGA is the narrowest stairlift on the market! Our experience is your advantage!

- ► Suitable for all kinds of staircases
- ► Extremely space saving because of its slim construction
- ► Confirming to the highest safety and quality standards CE certified
- ► Intermediate landings are possible
- ► Universal exertion executed with platform and/or folding seat
- ► Individual platform sizes and colours are possible