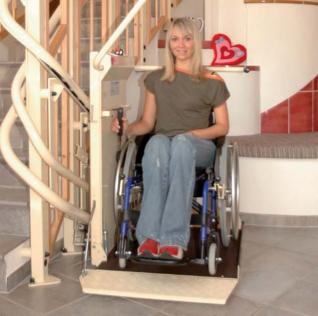

## OMEGA Platform Lift

The OMEGA platform lift gives wheelchair users or disabled people the possibility to overcome staircases or steep ramps without and attendant assistance.

Indoors or outdoors - the lift gently integrates into every surrounding area. Whether for private or public uses, straight or curved staircases, the OMEGA is a synonym for mobility, quality and pleasure of life.

Because of the extreme space saving and compact construction, the installation is possible at almost all staircases. When the platform is folded the OMEGA is the narrowest stairlift on the market! Our experience is your advantage!

- ► Suitable for all kinds of staircases
- ► Extremely space saving because of its slim construction
- ► Confirming to the highest safety and quality standards CE certified
- ► Intermediate landings are possible
- ► Universal exertion executed with platform and/or folding seat
- ► Individual platform sizes and colours are possible