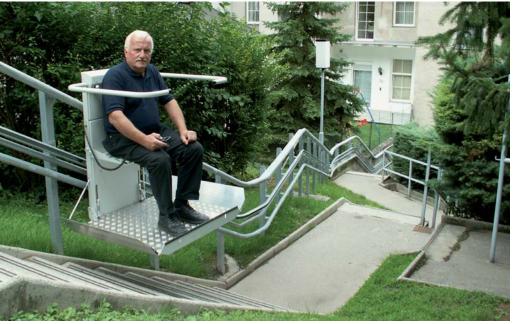

OMEGA seat version

Even for longer courses across the garden the OMEGA is a very reliably lift.

Especially outdoors the OMEGA meets a solid, however shapely lift system.

Neither bad weather conditions nor a steep, respectively uneven terrain can brave the OMEGA. This resistance is granted by a hot galvanized execution of the complete plant. Electric components are moisture-proof.

Suited to the local conditions the OMEGA is applicable nearly everywhere.

Elegant designed as well as resistant against worthy weather conditions, the optional possible stainless steel execution is captivating.

## Reliability for outdoor areas!

- ► Rail in hot galvanized execution
- ► Optional possible in stainless steel
- ► Electric components are moisture-proof
- ➤ Suitable for transport of goods
- ► Long distances are feasible