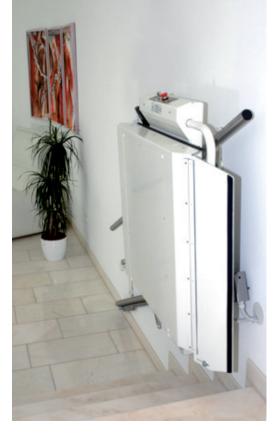

In parking position, the platform depth needed is less then 29cm, with the barrier arms folded into the platform!

Optional the lift can be equiped with a foldable seat on the platform.

For further information, please contact:

#### **SPACE SAVING**

Due to the extremely slim and compact design the platform occupies only a minimum of space, keeping the staircase free of obstruction.