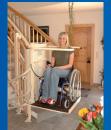

#### **MOBILITY**

The *Delta* platform lift is the perfect solution to make straight indoor and outdoor staircases accessible for the wheelchair driver. The smooth transport of electrically powered wheelchairs is guaranteed by a loading capacity of 300 kg.

#### **Specifications**

Installation location: Indoor and outdoor

0° - 47° Angle of stairs:

Max. loading capacity 300 kg

0.1 m/s Speed:

Drive: 0,5 kW; supplied by batteries

Power supply: 1 x 230V for charger