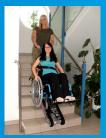

#### **MOBILITY**

The *Delta* platform lift is the perfect solution to make straight indoor and outdoor staircases accessible for the wheelchair driver. The smooth transport of electrically powered wheelchairs is guaranteed by a loading capacity of 300 kg.

#### **DESIGN & COMFORT**

Thanks to the aesthetically and user friendly design, this lift fits into any environment and will improve your independence and quality of life.