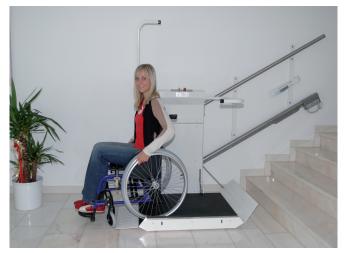

#### **MOBILITY**

The *Delta* platform lift is the perfect solution to make straight indoor and outdoor staircases accessible for the wheelchair driver. The smooth transport of electrically powered wheelchairs is guaranteed by a loading capacity of 300 kg.

#### **Specifications**

Installation location: Indoor and outdoor

0° - 47° Angle of stairs:

Max. loading capacity 300 kg

0.1 m/s Speed:

Drive: 0,5 kW; supplied by batteries

Power supply: 1 x 230V for charger

Operation: Remote radio control and handset

RAL 7035 or special colour Powder coated platform:

Rail: Powder coated or stainless steel

The rails remain free of grease or dirt, with the upper rail acting also as a handrail.