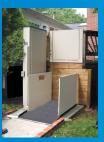

#### **MOBILITY**

The *Delta* platform lift is the perfect solution to make straight indoor and outdoor staircases accessible for the wheelchair driver. The smooth transport of electrically powered wheelchairs is guaranteed by a loading capacity of 300 kg.

#### **SPACE SAVING**

Due to the extremely slim and compact design the platform occupies only a minimum of space, keeping the staircase free of obstruction.

In parking position, the platform depth needed is less then 29cm, with the barrier arms folded into the platform!

Optional the lift can be equiped with a foldable seat on the platform.

For further information, please contact: