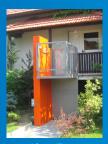

### The Platform Stairlift for In- and Outdoor

Reliable and safe on straight stairs

#### **MOBILITY**

The *Delta* platform lift is the perfect solution to make straight indoor and outdoor staircases accessible for the wheelchair driver. The smooth transport of electrically powered wheelchairs is guaranteed by a loading capacity of 300 kg.