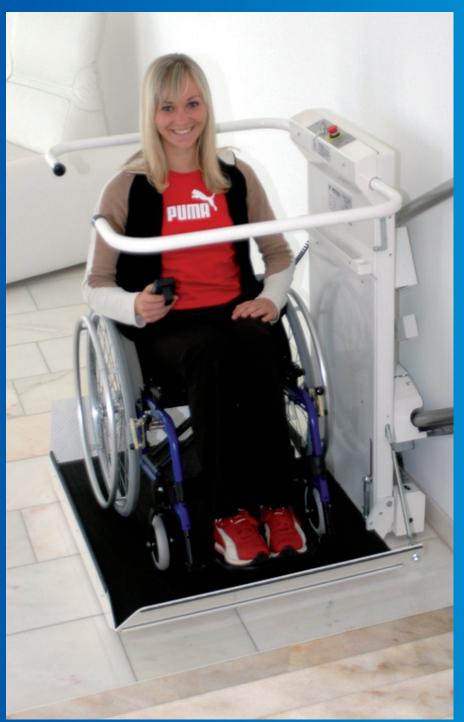

#### **MOBILITY**

The *Delta* platform lift is the perfect solution to make straight indoor and outdoor staircases accessible for the wheelchair driver. The smooth transport of electrically powered wheelchairs is guaranteed by a loading capacity of 300 kg.

#### **Specifications**

Installation location: Indoor and outdoor

0° - 47° Angle of stairs:

Max. loading capacity 300 kg

0.1 m/s Speed:

Drive: 0,5 kW; supplied by batteries

Power supply: 1 x 230V for charger

Operation: Remote radio control and handset

RAL 7035 or special colour Powder coated platform:

Rail: Powder coated or stainless steel

The rails remain free of grease or dirt, with the upper rail acting also as a handrail.