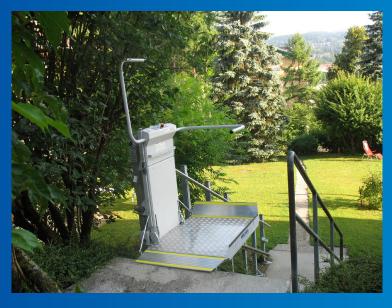

#### **MOBILITY**

The *Delta* platform lift is the perfect solution to make straight indoor and outdoor staircases accessible for the wheelchair driver. The smooth transport of electrically powered wheelchairs is guaranteed by a loading capacity of 300 kg.

#### **SPACE SAVING**

Due to the extremely slim and compact design the platform occupies only a minimum of space, keeping the staircase free of obstruction.

#### **Specifications**

Installation location: Indoor and outdoor

0° - 47° Angle of stairs:

Max. loading capacity 300 kg

0.1 m/s Speed:

Drive: 0,5 kW; supplied by batteries

Power supply: 1 x 230V for charger