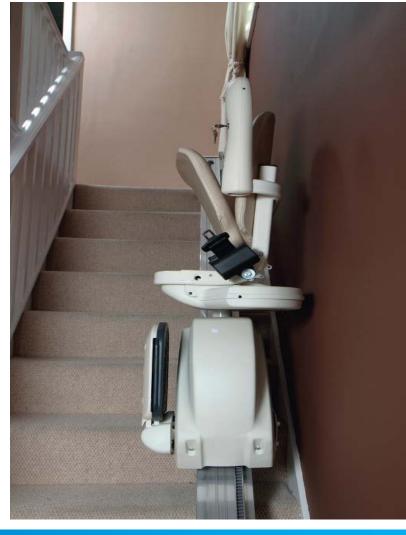

Fold-up width: 29 cm

Fold-out width: 61 cm

#### **Special features**

Silent, stable and smooth ride quality

Convenient joystick control on armrest

Footrest raiser optional

Retractable seat belt optional

Powered swivel seat optional

Start delay to prevent sudden movement