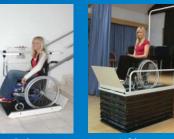

#### **MOBILITY**

From time to time, climbing steep stairs can be awkward and physically demanding for some people. The *Essential* stairlift is an excellent product designed to simply provide an easy and convenient way of accessing upper floors quickly and safely, whenever required.

#### **DESIGN & COMFORT**

The Essential stairlift has been developed specifically for domestic application and will fit neatly into your home. When not in use it can be folded away and with its slim profile will not obsturct the stairway for use by other people.

#### **Technical specifications**

Maximum user weight: 120kg

25° - 50° Angle of stairs:

Motor: 24V DC, battery driven

Speed: 0.09 m/s

Rack and pinion Drive type:

1x110/220 V for charger Power supply:

Application: Residential, indoor

#### **Special features**

Silent, stable and smooth ride quality

Convenient joystick control on armrest

Footrest raiser optional

Retractable seat belt optional

Powered swivel seat optional

Start delay to prevent sudden movement