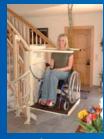

# MOBILITY

The *Alpha* stairlift is the perfect solution to make your home accessible and regain your freedom of movement.

## **DESIGN & COMFORT**

Thanks to the aesthetically and user friendly design, this lift fits into any environment and will improve your independence and quality of life.

#### **SPACE SAVING**

Due to the extremely slim and companct design the rail and chair occupy only a minimum of space, keeping the staircase free of obstruction.