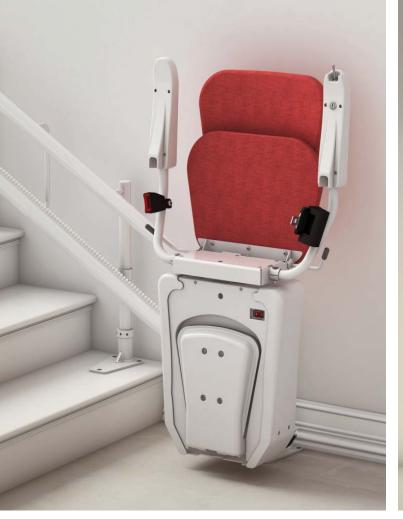

#### **SPACE SAVING**

Due to the extremely slim and companct design the rail and chair occupy only a minimum of space, keeping the staircase free of obstruction.