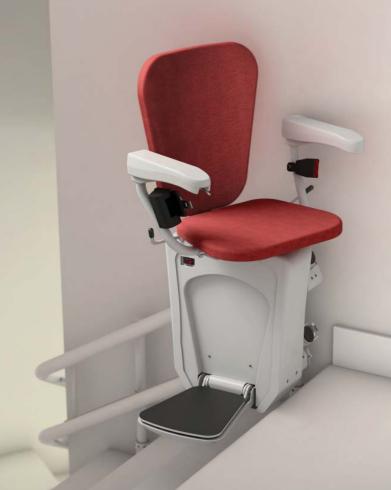

# **HIGH QUALITY**

The robust construction ensures a long working life and reliable performance. Confirming to the highest safety and quality standards the *Alpha* stairlift is an inexpensive way to manage staircases in a pleasant way.