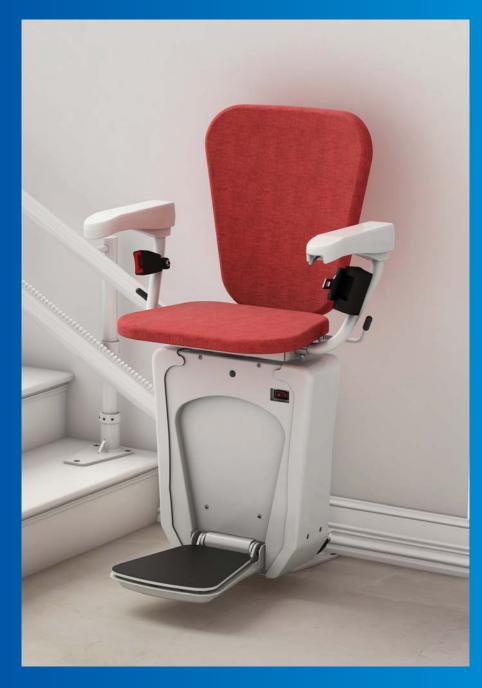

# MOBILITY

The *Alpha* stairlift is the perfect solution to make your home accessible and regain your freedom of movement.

## **DESIGN & COMFORT**

Thanks to the aesthetically and user friendly design, this lift fits into any environment and will improve your independence and quality of life.